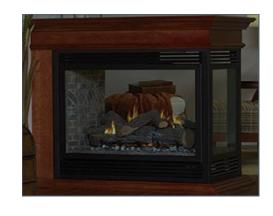

TAHOE DIRECT-VENT PENINSULA AND SEE-THROUGH LP (PROPANE) FIREPLACE (INCLUDES DIMMER CONTROL, BARRIERS & BRICK LINER, REQUIRES LOG SET) 1 AVAILABLE

WAS \$1,975.00 **NOW \$700.00!** 

4080033691 DVP36FP91N