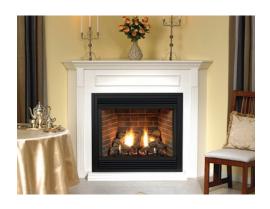

40800DVCD36 DVCD36FP31P

TAHOE CLEAN-FACE DIRECT-VENT LP (PROPANE) FIREPLACE (INCLUDES FIREPLACE INSERT, 6 PC LOG SET, BARRIER) 2 AVAILABLE

WAS \$1,234.00 **NOW \$400.00!** 

4080034532 DVP36SP32EP

4080033633 DVFB36SPBL