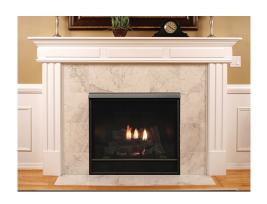

TAHOE DIRECT-VENT PREMIUM FIREPLACE (INCLUDES VARIABLE REMOTE TO CONTROL FLAME, BLOWER, LOG SET. REQUIRES BARRIER SCREEN) 5 AVAILABLE

WAS \$1,373.00 **NOW \$500.00!** 

\*FIREPLACE INSERTS ONLY, MANTLES NOT INCLUDED.\*